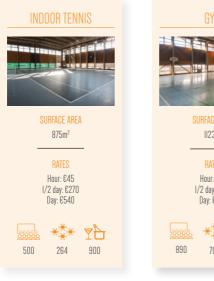

# INDOOR ICE-RINK

| MEGÈVE CENTRE                                                           |                                                                                                                                                                                                                                                                                                                                                                                                                                                                                                                                                                                                                                                                                                                                                                                                                                                                                                                                                                                                                                                                                                                                                                                                                                                                                                                                                                       |
|-------------------------------------------------------------------------|-----------------------------------------------------------------------------------------------------------------------------------------------------------------------------------------------------------------------------------------------------------------------------------------------------------------------------------------------------------------------------------------------------------------------------------------------------------------------------------------------------------------------------------------------------------------------------------------------------------------------------------------------------------------------------------------------------------------------------------------------------------------------------------------------------------------------------------------------------------------------------------------------------------------------------------------------------------------------------------------------------------------------------------------------------------------------------------------------------------------------------------------------------------------------------------------------------------------------------------------------------------------------------------------------------------------------------------------------------------------------|
| PLANAY ROOM                                                             | CHALET DE LA PLAINE                                                                                                                                                                                                                                                                                                                                                                                                                                                                                                                                                                                                                                                                                                                                                                                                                                                                                                                                                                                                                                                                                                                                                                                                                                                                                                                                                   |
| A DE                                |                                                                                                                                                                                                                                                                                                                                                                                                                                                                                                                                                                                                                                                                                                                                                                                                                                                                                                                                                                                                                                                                                                                                                                                                                                                                                                                                                                       |
| SURFACE AREA<br>29m²                                                    | SURFACE AREA<br>Ground floor: 47m²   1st floor: 45m²                                                                                                                                                                                                                                                                                                                                                                                                                                                                                                                                                                                                                                                                                                                                                                                                                                                                                                                                                                                                                                                                                                                                                                                                                                                                                                                  |
| RATES<br>Hour: £45<br>I/2 day: £85<br>Day: £145                         | RATES<br>I/2 day: £330<br>Day: £550                                                                                                                                                                                                                                                                                                                                                                                                                                                                                                                                                                                                                                                                                                                                                                                                                                                                                                                                                                                                                                                                                                                                                                                                                                                                                                                                   |
| I <b>G</b>                                                              | IS 35 35                                                                                                                                                                                                                                                                                                                                                                                                                                                                                                                                                                                                                                                                                                                                                                                                                                                                                                                                                                                                                                                                                                                                                                                                                                                                                                                                                              |
|                                                                         |                                                                                                                                                                                                                                                                                                                                                                                                                                                                                                                                                                                                                                                                                                                                                                                                                                                                                                                                                                                                                                                                                                                                                                                                                                                                                                                                                                       |
| HYSOPE ROOM                                                             | FONDATION ALLARD GR.FL.                                                                                                                                                                                                                                                                                                                                                                                                                                                                                                                                                                                                                                                                                                                                                                                                                                                                                                                                                                                                                                                                                                                                                                                                                                                                                                                                               |
|                                                                         |                                                                                                                                                                                                                                                                                                                                                                                                                                                                                                                                                                                                                                                                                                                                                                                                                                                                                                                                                                                                                                                                                                                                                                                                                                                                                                                                                                       |
| SURFACE AREA<br>123.5m²                                                 | SURFACE AREA<br>Room 1: 55m²   Room 2: 40m²                                                                                                                                                                                                                                                                                                                                                                                                                                                                                                                                                                                                                                                                                                                                                                                                                                                                                                                                                                                                                                                                                                                                                                                                                                                                                                                           |
| RATES<br>I/2 day: €I62<br>Day: €270                                     | RATES<br>One room<br>1/2 day: E162   Day: E270<br>For both rooms<br>1/2 day: E200   Day: E300                                                                                                                                                                                                                                                                                                                                                                                                                                                                                                                                                                                                                                                                                                                                                                                                                                                                                                                                                                                                                                                                                                                                                                                                                                                                         |
| IC         IC         IC           82         40         50         264 | Image: 1         Image: 1 |

#### GVM

€15/pers. | Minimum 20 people: €12/pers.

welcomes everyone, with 70 routes from 5 to 8b.

CLIMBING FACILITIES €37.90/person, minimum 10 people

Discover the largest gym in the Alps! In a space of more than  $1200 \text{ m}^2$ , enjoy the latest connected and intuitive equipment. Sports and well-being coaching on request.