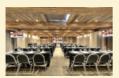

| CONFERENCE ROOM       |
|-----------------------|
|                       |
| SURFACE AREA<br>864m² |

RATES I/2 day: €450 Day: €750

|     | ÷   |     | 7 <mark>1</mark> |
|-----|-----|-----|------------------|
| 768 | 112 | 352 | 800              |