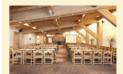

| CONFERENCE ROOM       |
|-----------------------|
|                       |
| SURFACE AREA<br>864m² |

RATES I/2 day: €450 Day: €750

|     | ÷   |     | 7 <mark>1</mark> |
|-----|-----|-----|------------------|
| 768 | 112 | 352 | 800              |