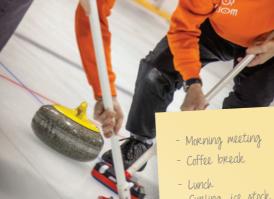

#### CURLING

€39.90/Person, minimum 10 people Supervised by a professional leader, discover this sport which requires skill and resistance, straight from Scotland!

## LOOKING FOR A

Seminar offer from

€7I per pers. for 100 pers.

€80 per pers. for 50 pers.

€92 per pers. for 20 pers.

- Curling, ice stock or
- broomball tournament
- Medal ceremony

- Mokning meeting
- Coffee break
- Lunch at altitude