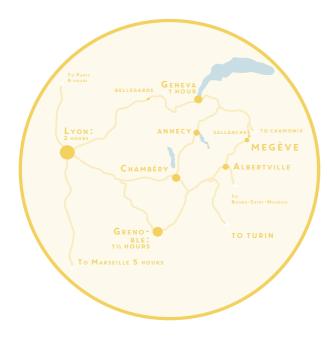

## **| LOCATION AND ACCESS**

Situated at the heart of the Mont-Blanc massif, Megève is in a perfect location, just one hour from Geneva airport. The village is linked to an efficient motorway network and has coach station. The SNCF railway station is at Sallanches, 13km away.

Sallanches Station: 15 min Geneva: 1 hour Annecy: 1 hour Bellegarde Station: 1¼ hours Chambéry: 1¼ hours Grenoble: 1½ hours Lyon: 2 hours Milan: 3 hours Paris: 6 hours