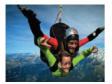

#### FREE FALL

From €275/pers. for an experience (tandem jump) For thrill seekers, there's nothing better than a big leap into the unknown with a free fall tandem parachute experience. An unforgettable experience and a breathtaking view. Don't wait any longer !