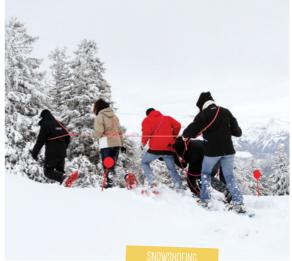

#### SNOWSHOEING

1/2 day from €14.50/pers. | Day from €23/pers. (for 11 people) Enter a magical universe in the wild! Discover the natural heritage of Megève and its surroundings: sumptuous landscapes and wildlife everywhere, far from the slopes and busy places.