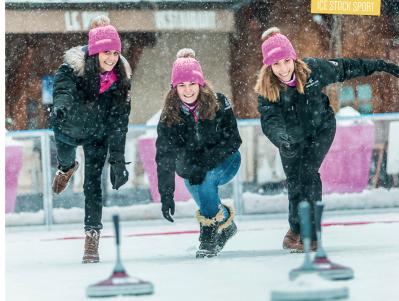

#### ICE STOCK SPORT

€34.90/Person, minimum 20 people Ancient Alpine sport, Ice Stock is considered as petanque on ice in France.