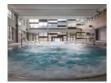

#### | SPA POOL AND TREATMENTS

Balneo-therapy: €29/p. | Mini. 20 p.: €22/pers. | Private sessions on request SPA: €19/p. | Mini. 20 p.: €15/pers. | Private sessions on request Discover balneo-therapy, an indoor and outdoor world of relaxation and therapy, in 34° water! The SPA will surprise you with its sleek design, guiding you to a feeling of wellness ...