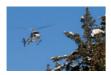

#### HELICOPTER

From €200/pers. for a 30 min. flight Discover the Alps with a helicopter flight over Mont-Blanc. On the menu: mountains as far as the eye can see and dazzling landscapes like you've never seen before.