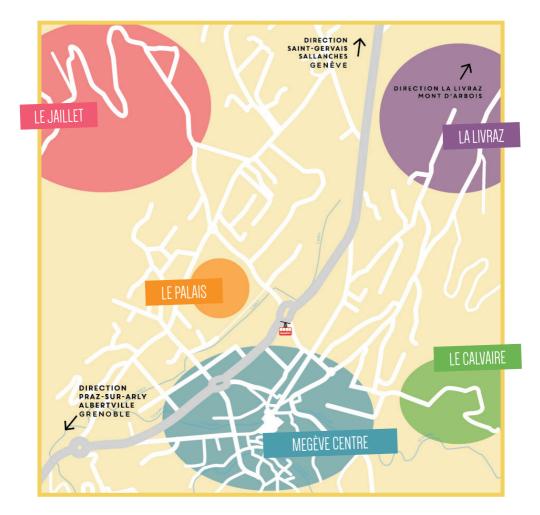

#### **KEY TO RECEPTION AREAS**

## | RECEPTION AREAS

#### NUNICIPALITY OF MEGÈVE

| LE PALAIS                                                                       |                                           |                                                  |
|---------------------------------------------------------------------------------|-------------------------------------------|--------------------------------------------------|
| ROCHEBRUNE ROOM                                                                 | JAILLET ROOM                              | MONT D'ARBOIS ROOM                               |
|                                                                                 |                                           |                                                  |
| SURFACE AREA<br>31m²                                                            | SURFACE AREA<br>40m²                      | SURFACE AREA<br>44m²                             |
| RATES<br>1/2 day: £85<br>Day: £145                                              | <b>RATES</b><br>1/2 day: £85<br>Day: £145 | RATES<br>I/2 day: £85<br>Day: €145               |
| 24 I8 62                                                                        | 28 20 70                                  | 振動 に で 、 ア ト ・ ・ ・ ・ ・ ・ ・ ・ ・ ・ ・ ・ ・ ・ ・ ・ ・ ・ |
|                                                                                 |                                           |                                                  |
| MEZZANINE                                                                       | OVALE ROOM                                | RONDE ROOM                                       |
|                                                                                 |                                           |                                                  |
| SURFACE AREA<br>208m²                                                           | SURFACE AREA<br>63m²                      | SURFACE AREA<br>IO2m²                            |
| RATES<br>1/2 day: £237   Day: £395<br>+ Auditorium<br>1/2 day: £500   Day: £700 | RATES<br>1/2 day: £162<br>Day: £270       | RATES<br>1/2 day: €162<br>Day: €270              |
| 85 28 360                                                                       | 40 25 II5                                 | ₩₩₩ <b>₩</b> ₩<br>70 30 196                      |

| LE PALAIS                  |                                        |                            |
|----------------------------|----------------------------------------|----------------------------|
| BALLROOM                   | EXHIBITION ROOM NO.2                   | EXHIBITION ROOM NO.2       |
|                            |                                        |                            |
|                            | - Total                                | ALL DESCRIPTION            |
|                            |                                        |                            |
| 1991                       | 1111 1 1 1 1 1 1 1 1 1 1 1 1 1 1 1 1 1 |                            |
| SURFACE AREA               | SURFACE AREA                           | SURFACE AREA               |
| 103m²                      | 103m <sup>2</sup>                      | 104m <sup>2</sup>          |
| RATES                      | RATES                                  | RATES                      |
| Hour: €45<br>I/2 day: €270 | I/2 day: €162<br>Day: €270             | I/2 day: €162<br>Day: €270 |
| Day: €540                  |                                        | ,                          |
|                            |                                        |                            |
| 88 32 208                  | 93 32 48 100                           | 99 32 48 100               |
|                            |                                        |                            |
|                            |                                        |                            |
| MONT JOLY ROOM             | AIGUILLE CROCHE ROOM                   | TRAMPOLINE AREA            |
|                            |                                        |                            |
|                            |                                        |                            |
| the Alister                |                                        |                            |
| "Territa                   |                                        |                            |
| SURFACE AREA               | SURFACE AREA                           | SURFACE AREA               |
| 114m <sup>2</sup>          | 117 m <sup>2</sup>                     | 135 m²                     |
| RATES                      | RATES                                  | RATES                      |
| l/2 day: €162<br>Day: €270 | l/2 day: €162<br>Day: €270             | Hour: €45<br>I/2 day: €270 |
| 54J. 0270                  | buj. 0270                              | Day: 6540                  |
|                            |                                        | * For catering             |
| 90 45 228                  | 97 40 228                              | USe                        |
|                            |                                        |                            |

Our rates are for the room only, not including furniture Contact us to receive our equipment catalogue

| LE PALAIS                                                                             |
|---------------------------------------------------------------------------------------|
| AUDITORIUM                                                                            |
|                                                                                       |
| SURFACE AREA<br>262m²                                                                 |
| <b>RATES</b><br>1/2 day: €330   Day: €550<br>+ Mezzanine<br>1/2 day: €500   Day: €700 |
| 143 I6                                                                                |
|                                                                                       |

| CONFERENCE ROOM       |
|-----------------------|
|                       |
| SURFACE AREA<br>864m² |

RATES I/2 day: €450 Day: €750

|     | ÷   |     | 7 <mark>1</mark> |
|-----|-----|-----|------------------|
| 768 | 112 | 352 | 800              |

# INDOOR ICE-RINK

| MEGÈVE CENTRE                                                           |                                                                                                                                                                                                                                                                                                                                                                                                                                                                                                                                                                                                                                                                                                                                                                                                                                                                                                                                                                                                                                                                                                                                                                                                                                                                                                                                                                       |
|-------------------------------------------------------------------------|-----------------------------------------------------------------------------------------------------------------------------------------------------------------------------------------------------------------------------------------------------------------------------------------------------------------------------------------------------------------------------------------------------------------------------------------------------------------------------------------------------------------------------------------------------------------------------------------------------------------------------------------------------------------------------------------------------------------------------------------------------------------------------------------------------------------------------------------------------------------------------------------------------------------------------------------------------------------------------------------------------------------------------------------------------------------------------------------------------------------------------------------------------------------------------------------------------------------------------------------------------------------------------------------------------------------------------------------------------------------------|
| PLANAY ROOM                                                             | CHALET DE LA PLAINE                                                                                                                                                                                                                                                                                                                                                                                                                                                                                                                                                                                                                                                                                                                                                                                                                                                                                                                                                                                                                                                                                                                                                                                                                                                                                                                                                   |
| A DE                                |                                                                                                                                                                                                                                                                                                                                                                                                                                                                                                                                                                                                                                                                                                                                                                                                                                                                                                                                                                                                                                                                                                                                                                                                                                                                                                                                                                       |
| SURFACE AREA<br>29m²                                                    | SURFACE AREA<br>Ground floor: 47m²   1st floor: 45m²                                                                                                                                                                                                                                                                                                                                                                                                                                                                                                                                                                                                                                                                                                                                                                                                                                                                                                                                                                                                                                                                                                                                                                                                                                                                                                                  |
| RATES<br>Hour: £45<br>I/2 day: £85<br>Day: £145                         | RATES<br>I/2 day: £330<br>Day: £550                                                                                                                                                                                                                                                                                                                                                                                                                                                                                                                                                                                                                                                                                                                                                                                                                                                                                                                                                                                                                                                                                                                                                                                                                                                                                                                                   |
| I <b>G</b>                                                              | IS 35 35                                                                                                                                                                                                                                                                                                                                                                                                                                                                                                                                                                                                                                                                                                                                                                                                                                                                                                                                                                                                                                                                                                                                                                                                                                                                                                                                                              |
|                                                                         |                                                                                                                                                                                                                                                                                                                                                                                                                                                                                                                                                                                                                                                                                                                                                                                                                                                                                                                                                                                                                                                                                                                                                                                                                                                                                                                                                                       |
| HYSOPE ROOM                                                             | FONDATION ALLARD GR.FL.                                                                                                                                                                                                                                                                                                                                                                                                                                                                                                                                                                                                                                                                                                                                                                                                                                                                                                                                                                                                                                                                                                                                                                                                                                                                                                                                               |
|                                                                         |                                                                                                                                                                                                                                                                                                                                                                                                                                                                                                                                                                                                                                                                                                                                                                                                                                                                                                                                                                                                                                                                                                                                                                                                                                                                                                                                                                       |
| SURFACE AREA<br>123.5m²                                                 | SURFACE AREA<br>Room 1: 55m²   Room 2: 40m²                                                                                                                                                                                                                                                                                                                                                                                                                                                                                                                                                                                                                                                                                                                                                                                                                                                                                                                                                                                                                                                                                                                                                                                                                                                                                                                           |
| RATES<br>I/2 day: €I62<br>Day: €270                                     | RATES<br>One room<br>1/2 day: E162   Day: E270<br>For both rooms<br>1/2 day: E200   Day: E300                                                                                                                                                                                                                                                                                                                                                                                                                                                                                                                                                                                                                                                                                                                                                                                                                                                                                                                                                                                                                                                                                                                                                                                                                                                                         |
| IC         IC         IC           82         40         50         264 | Image: 1         Image: 1 |

### ALET DE LA PLAINE SURFACE AREA floor: 47m<sup>2</sup> | 1st floor: 45m<sup>2</sup> RATES l/2 day: €330 Day: €550 ₹ि⊤ 35 35

**BRIDGE ROOM** 

7ð

400

240 400 480

| LE CALVAIRE                                                   | LA LIVRAZ                             | LE JAILLET                 |
|---------------------------------------------------------------|---------------------------------------|----------------------------|
| CALVAIRE MUSEUM                                               | CHALET DE LA LIVRAZ                   | CHALET DES FRASSES         |
|                                                               |                                       |                            |
| SURFACE AREA                                                  | SURFACE AREA                          | SURFACE AREA               |
| Ground floor: 16m²   1st floor: 43 + 16m²                     | Ground floor: II7m²   Ist floor: 75m² | 172m <sup>2</sup>          |
| RATES                                                         | RATES                                 | RATES                      |
| For the whole site<br>Hour: 685<br>I/2 day: 6110<br>Day: 6295 | 1/2 day: £310<br>Day: £620            | 1/2 day: €280<br>Day: €450 |
|                                                               |                                       |                            |
| 19 19 19                                                      | 60 36 234 354                         | 144 36 72 416              |
|                                                               |                                       |                            |