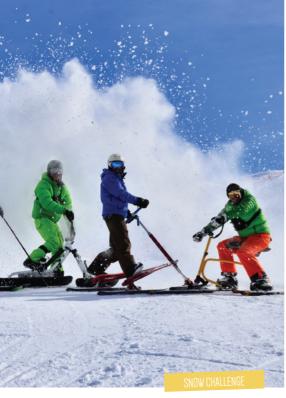

#### DOWNHILL SKIING IN THE MEGÈVE SKI STATION

Group rates, min. 20 pers., outside school holidays and weekends Les Portes du Mont Blanc: €26/pers. per day | €132/pers. for 6 days Évasion Mont Blanc : €38/pers. per day | €192.50/pers. for 6 days Take advantage of the resort's two ski areas: the Espace Evasion Mont Blanc with 445 km of slopes and the Portes du Mont Blanc, with 100km. With its magnificent panorama, Megève is the perfect place for skiing!